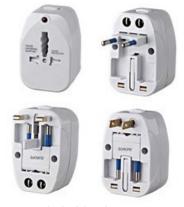

## ADAPTER DETAILS

## Universal World-Wide Travel Adapter

- Power adapter 150 for countries with protection system against changes in voltages
- Each plug is easily selected and, thanks to the Lock button grip, setup is easy and safe

## **Electrical Specifications:**

- Load: 15A 125VAC/ 10A 250VAC (does not convert voltage\*\*)
- Maximum supported voltage: 775V
- Maximum peak: 6000V/ A 4500
- Universal socket
- \*\*Suitable for many electronic devices. It does not reduce or convert electrical voltage and is not suitable for use with high voltages. Check the devices to be connected before use.
- \*Plug adaptable to the following countries: Africa, Ireland, UK, Malaysia, Hong Kong, Brunei, Singapore, Indonesia, Dubai, France, Germany, Greece, Korea, Russia, Switzerland, UEA, Thailand, Fiji, Australia, Argentina, China, New Zealand, Papua New Guinea, USA, Canada, Japan, North and South America, the Philippines, Taiwan.

## **Physical Characteristics:**

- Plastic Body
- Dimensions and wight 4.5 x 8 x 4 cm
- Weight 105g

\*Adapters included for the countries