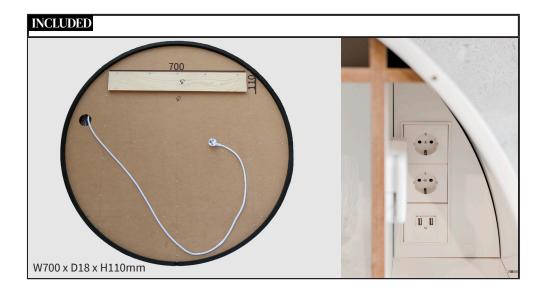

| PRODUCT DETAILS             |                                                 |
|-----------------------------|-------------------------------------------------|
| Assembly                    | Partial assembly required                       |
| Instructions Included       | Yes                                             |
| Base                        | Painted MDF 20% glossy                          |
| Back                        | Hardboard                                       |
| Max weight on flap rod      | 10kg                                            |
| Max weight on shelves       | 15kg                                            |
| Electric sockets and switch | JUNG                                            |
| Fittings                    | Included, approval only in concrete and masonry |
| LED tape (Optionaly)        | 16W/M 12 warm white IP20, 760mm                 |
| Adapters                    | 2                                               |
| Guarantee                   | 24 months                                       |